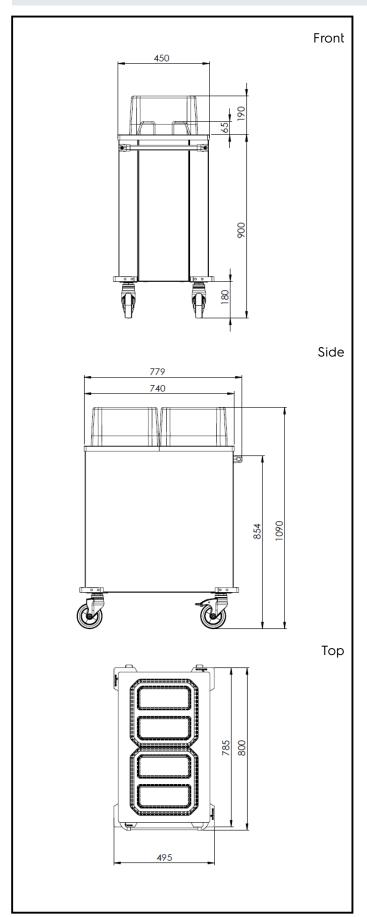

## **Key Information:**

External dimensions, Width:

341185 (F33NA) 820 mm External dimensions, Depth: 495 mm External dimensions, Height: 1090 mm

Wheel material:

Wheel diameter:

Net weight: 36 kg

Service Trolleys Plate Dispenser Trolley, 2 cylinders - Ø180-300 mm